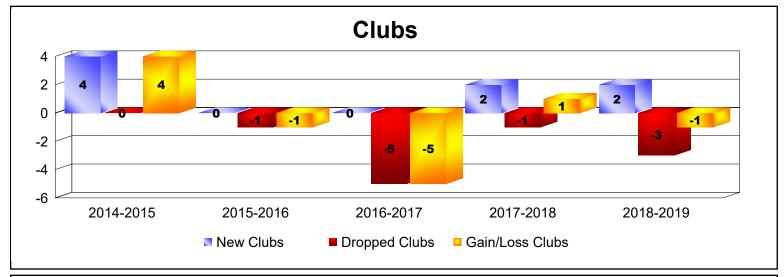

MBR0065 Page 3 of 7 10/23/2019 1:29:20PM

| Year      | New<br>Clubs | Dropped<br>Clubs | Gain/<br>Loss<br>Clubs | New<br>Members | Charter<br>Members | Reinstate<br>Members | Transfer<br>Members | Total<br>Member<br>Added | Total<br>Members<br>Dropped | Gain/<br>Loss<br>Members |
|-----------|--------------|------------------|------------------------|----------------|--------------------|----------------------|---------------------|--------------------------|-----------------------------|--------------------------|
| 2014-2015 | 4            | 0                | 4                      | 56             | 90                 | 3                    | 0                   | 149                      | -104                        | 45                       |
| 2015-2016 | 0            | -1               | -1                     | 38             | 7                  | 11                   | 0                   | 56                       | -90                         | -34                      |
| 2016-2017 | 0            | -5               | -5                     | 68             | 3                  | 22                   | 1                   | 94                       | -166                        | -72                      |
| 2017-2018 | 2            | -1               | 1                      | 41             | 52                 | 0                    | 4                   | 97                       | -73                         | 24                       |
| 2018-2019 | 2            | -3               | -1                     | 28             | 45                 | 1                    | 0                   | 74                       | -66                         | 8                        |
| Average   | 2            | -2               | 0                      | 46             | 39                 | 7                    | 1                   | 94                       | -100                        | -6                       |