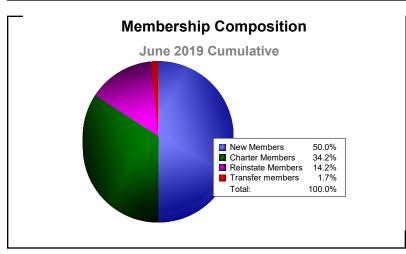

MBR0065 Page 5 of 7 10/23/2019 1:29:20PM

| Year      | New<br>Clubs | Dropped<br>Clubs | Gain/<br>Loss<br>Clubs | New<br>Members | Charter<br>Members | Reinstate<br>Members | Transfer<br>Members | Total<br>Member<br>Added | Total<br>Members<br>Dropped | Gain/<br>Loss<br>Members |
|-----------|--------------|------------------|------------------------|----------------|--------------------|----------------------|---------------------|--------------------------|-----------------------------|--------------------------|
| 2014-2015 | 1            | 0                | 1                      | 27             | 25                 | 0                    | 0                   | 52                       | -16                         | 36                       |
| 2015-2016 | 1            | 0                | 1                      | 12             | 23                 | 0                    | 0                   | 35                       | -12                         | 23                       |
| 2016-2017 | 0            | 0                | 0                      | 14             | 0                  | 0                    | 0                   | 14                       | -17                         | -3                       |
| 2017-2018 | 2            | 0                | 2                      | 17             | 42                 | 1                    | 1                   | 61                       | -36                         | 25                       |
| 2018-2019 | 1            | 0                | 1                      | 8              | 49                 | 16                   | 0                   | 73                       | -84                         | -11                      |
| Average   | 1            | 0                | 1                      | 16             | 28                 | 3                    | 0                   | 47                       | -33                         | 14                       |