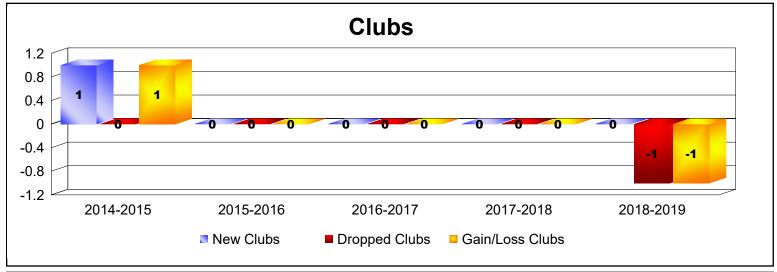

MBR0065 Page 6 of 7 10/23/2019 1:29:20PM

| Year      | New<br>Clubs | Dropped<br>Clubs | Gain/<br>Loss<br>Clubs | New<br>Members | Charter<br>Members | Reinstate<br>Members | Transfer<br>Members | Total<br>Member<br>Added | Total<br>Members<br>Dropped | Gain/<br>Loss<br>Members |
|-----------|--------------|------------------|------------------------|----------------|--------------------|----------------------|---------------------|--------------------------|-----------------------------|--------------------------|
| 2014-2015 | 1            | 0                | 1                      | 0              | 30                 | 0                    | 0                   | 30                       | 0                           | 30                       |
| 2015-2016 | 0            | 0                | 0                      | 0              | 0                  | 0                    | 0                   | 0                        | -2                          | -2                       |
| 2016-2017 | 0            | 0                | 0                      | 0              | 28                 | 0                    | 0                   | 28                       | -28                         | 0                        |
| 2017-2018 | 0            | 0                | 0                      | 0              | 0                  | 0                    | 0                   | 0                        | 0                           | 0                        |
| 2018-2019 | 0            | -1               | -1                     | 0              | 0                  | 0                    | 0                   | 0                        | -28                         | -28                      |
| Average   | 0            | 0                | 0                      | 0              | 12                 | 0                    | 0                   | 12                       | -12                         | 0                        |