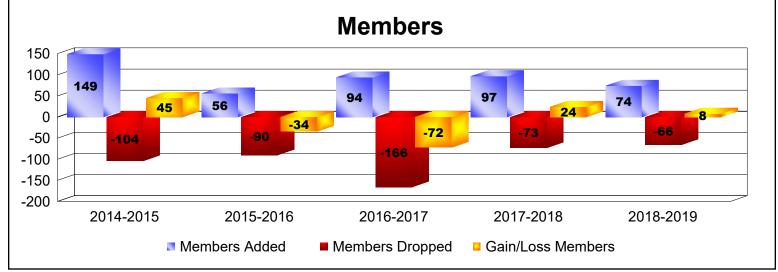

MBR0065 Page 3 of 7 10/23/2019 1:29:20PM

| Year      | New<br>Clubs | Dropped<br>Clubs | Gain/<br>Loss<br>Clubs | New<br>Members | Charter<br>Members | Reinstate<br>Members | Transfer<br>Members | Total<br>Member<br>Added | Total<br>Members<br>Dropped | Gain/<br>Loss<br>Members |
|-----------|--------------|------------------|------------------------|----------------|--------------------|----------------------|---------------------|--------------------------|-----------------------------|--------------------------|
| 2014-2015 | 4            | 0                | 4                      | 56             | 90                 | 3                    | 0                   | 149                      | -104                        | 45                       |
| 2015-2016 | 0            | -1               | -1                     | 38             | 7                  | 11                   | 0                   | 56                       | -90                         | -34                      |
| 2016-2017 | 0            | -5               | -5                     | 68             | 3                  | 22                   | 1                   | 94                       | -166                        | -72                      |
| 2017-2018 | 2            | -1               | 1                      | 41             | 52                 | 0                    | 4                   | 97                       | -73                         | 24                       |
| 2018-2019 | 2            | -3               | -1                     | 28             | 45                 | 1                    | 0                   | 74                       | -66                         | 8                        |
| Average   | 2            | -2               | 0                      | 46             | 39                 | 7                    | 1                   | 94                       | -100                        | -6                       |