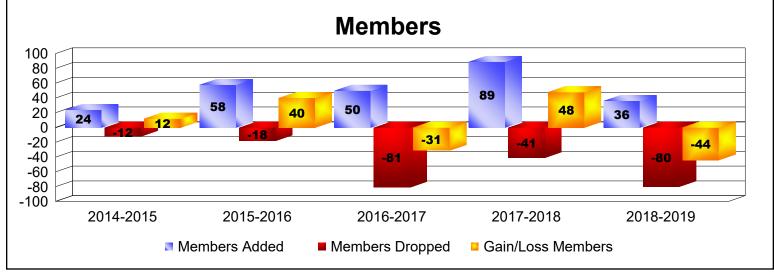

| Year      | New<br>Clubs | Dropped<br>Clubs | Gain/<br>Loss<br>Clubs | New<br>Members | Charter<br>Members | Reinstate<br>Members | Transfer<br>Members | Total<br>Member<br>Added | Total<br>Members<br>Dropped | Gain/<br>Loss<br>Members |
|-----------|--------------|------------------|------------------------|----------------|--------------------|----------------------|---------------------|--------------------------|-----------------------------|--------------------------|
| 2014-2015 | 0            | 0                | 0                      | 24             | 0                  | 0                    | 0                   | 24                       | -12                         | 12                       |
| 2015-2016 | 2            | 0                | 2                      | 11             | 47                 | 0                    | 0                   | 58                       | -18                         | 40                       |
| 2016-2017 | 0            | -2               | -2                     | 27             | 10                 | 13                   | 0                   | 50                       | -81                         | -31                      |
| 2017-2018 | 1            | 0                | 1                      | 38             | 51                 | 0                    | 0                   | 89                       | -41                         | 48                       |
| 2018-2019 | 0            | 0                | 0                      | 11             | 8                  | 16                   | 1                   | 36                       | -80                         | -44                      |
| Average   | 1            | 0                | 0                      | 22             | 23                 | 6                    | 0                   | 51                       | -46                         | 5                        |