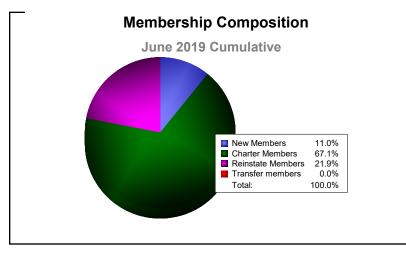

MBR0065 Page 6 of 7 10/23/2019 1:29:20PM

| Year      | New<br>Clubs | Dropped<br>Clubs | Gain/<br>Loss<br>Clubs | New<br>Members | Charter<br>Members | Reinstate<br>Members | Transfer<br>Members | Total<br>Member<br>Added | Total<br>Members<br>Dropped | Gain/<br>Loss<br>Members |
|-----------|--------------|------------------|------------------------|----------------|--------------------|----------------------|---------------------|--------------------------|-----------------------------|--------------------------|
| 2014-2015 | 1            | 0                | 1                      | 0              | 30                 | 0                    | 0                   | 30                       | 0                           | 30                       |
| 2015-2016 | 0            | 0                | 0                      | 0              | 0                  | 0                    | 0                   | 0                        | -2                          | -2                       |
| 2016-2017 | 0            | 0                | 0                      | 0              | 28                 | 0                    | 0                   | 28                       | -28                         | 0                        |
| 2017-2018 | 0            | 0                | 0                      | 0              | 0                  | 0                    | 0                   | 0                        | 0                           | 0                        |
| 2018-2019 | 0            | -1               | -1                     | 0              | 0                  | 0                    | 0                   | 0                        | -28                         | -28                      |
| Average   | 0            | 0                | 0                      | 0              | 12                 | 0                    | 0                   | 12                       | -12                         | 0                        |