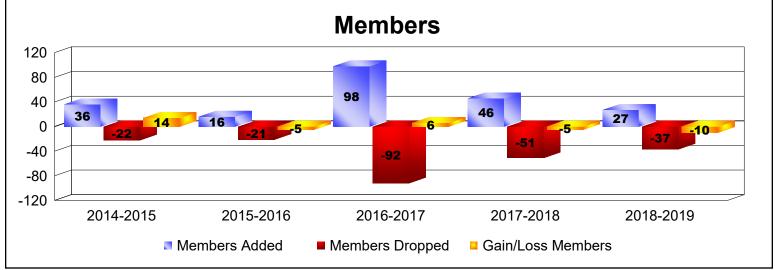

MBR0065 Page 2 of 7 10/23/2019 1:29:20PM

| Year      | New<br>Clubs | Dropped<br>Clubs | Gain/<br>Loss<br>Clubs | New<br>Members | Charter<br>Members | Reinstate<br>Members | Transfer<br>Members | Total<br>Member<br>Added | Total<br>Members<br>Dropped | Gain/<br>Loss<br>Members |
|-----------|--------------|------------------|------------------------|----------------|--------------------|----------------------|---------------------|--------------------------|-----------------------------|--------------------------|
| 2014-2015 | 0            | 0                | 0                      | 36             | 0                  | 0                    | 0                   | 36                       | -22                         | 14                       |
| 2015-2016 | 0            | 0                | 0                      | 15             | 0                  | 0                    | 1                   | 16                       | -21                         | -5                       |
| 2016-2017 | 1            | 0                | 1                      | 23             | 35                 | 40                   | 0                   | 98                       | -92                         | 6                        |
| 2017-2018 | 0            | 0                | 0                      | 31             | 4                  | 11                   | 0                   | 46                       | -51                         | -5                       |
| 2018-2019 | 0            | 0                | 0                      | 26             | 1                  | 0                    | 0                   | 27                       | -37                         | -10                      |
| Average   | 0            | 0                | 0                      | 26             | 8                  | 10                   | 0                   | 45                       | -45                         | 0                        |