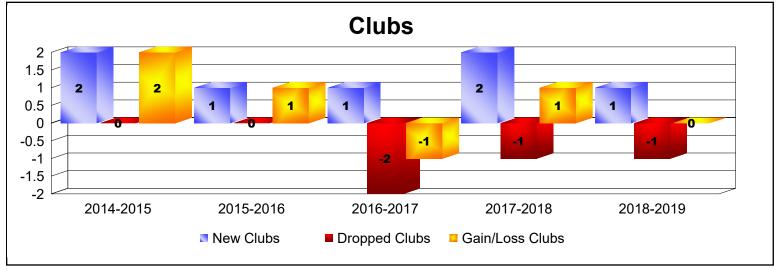

MBR0065 Page 4 of 7 10/23/2019 1:29:20PM

| Year      | New<br>Clubs | Dropped<br>Clubs | Gain/<br>Loss<br>Clubs | New<br>Members | Charter<br>Members | Reinstate<br>Members | Transfer<br>Members | Total<br>Member<br>Added | Total<br>Members<br>Dropped | Gain/<br>Loss<br>Members |
|-----------|--------------|------------------|------------------------|----------------|--------------------|----------------------|---------------------|--------------------------|-----------------------------|--------------------------|
| 2014-2015 | 2            | 0                | 2                      | 73             | 43                 | 1                    | 3                   | 120                      | -67                         | 53                       |
| 2015-2016 | 1            | 0                | 1                      | 34             | 24                 | 1                    | 2                   | 61                       | -98                         | -37                      |
| 2016-2017 | 1            | -2               | -1                     | 33             | 29                 | 35                   | 1                   | 98                       | -149                        | -51                      |
| 2017-2018 | 2            | -1               | 1                      | 41             | 84                 | 16                   | 0                   | 141                      | -125                        | 16                       |
| 2018-2019 | 1            | -1               | 0                      | 60             | 41                 | 17                   | 2                   | 120                      | -143                        | -23                      |
| Average   | 1            | -1               | 1                      | 48             | 44                 | 14                   | 2                   | 108                      | -116                        | -8                       |