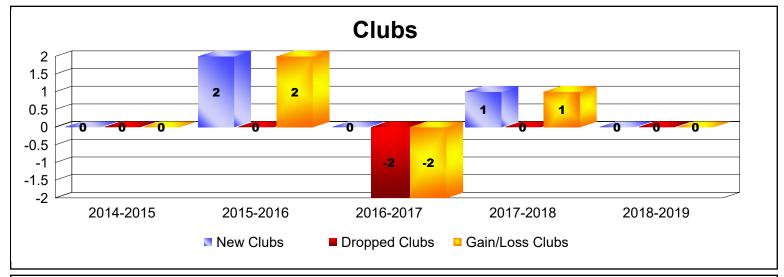

| Year      | New<br>Clubs | Dropped<br>Clubs | Gain/<br>Loss<br>Clubs | New<br>Members | Charter<br>Members | Reinstate<br>Members | Transfer<br>Members | Total<br>Member<br>Added | Total<br>Members<br>Dropped | Gain/<br>Loss<br>Members |
|-----------|--------------|------------------|------------------------|----------------|--------------------|----------------------|---------------------|--------------------------|-----------------------------|--------------------------|
| 2014-2015 | 0            | 0                | 0                      | 24             | 0                  | 0                    | 0                   | 24                       | -12                         | 12                       |
| 2015-2016 | 2            | 0                | 2                      | 11             | 47                 | 0                    | 0                   | 58                       | -18                         | 40                       |
| 2016-2017 | 0            | -2               | -2                     | 27             | 10                 | 13                   | 0                   | 50                       | -81                         | -31                      |
| 2017-2018 | 1            | 0                | 1                      | 38             | 51                 | 0                    | 0                   | 89                       | -41                         | 48                       |
| 2018-2019 | 0            | 0                | 0                      | 11             | 8                  | 16                   | 1                   | 36                       | -80                         | -44                      |
| Average   | 1            | 0                | 0                      | 22             | 23                 | 6                    | 0                   | 51                       | -46                         | 5                        |