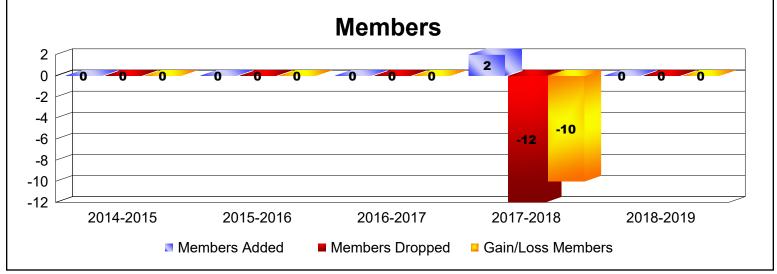

MBR0065 Page 1 of 7 10/23/2019 1:29:20PM

| Year      | New<br>Clubs | Dropped<br>Clubs | Gain/<br>Loss<br>Clubs | New<br>Members | Charter<br>Members | Reinstate<br>Members | Transfer<br>Members | Total<br>Member<br>Added | Total<br>Members<br>Dropped | Gain/<br>Loss<br>Members |
|-----------|--------------|------------------|------------------------|----------------|--------------------|----------------------|---------------------|--------------------------|-----------------------------|--------------------------|
| 2014-2015 | 0            | 0                | 0                      | 0              | 0                  | 0                    | 0                   | 0                        | 0                           | 0                        |
| 2015-2016 | 0            | 0                | 0                      | 0              | 0                  | 0                    | 0                   | 0                        | 0                           | 0                        |
| 2016-2017 | 0            | 0                | 0                      | 0              | 0                  | 0                    | 0                   | 0                        | 0                           | 0                        |
| 2017-2018 | 0            | 0                | 0                      | 2              | 0                  | 0                    | 0                   | 2                        | -12                         | -10                      |
| 2018-2019 | 0            | 0                | 0                      | 0              | 0                  | 0                    | 0                   | 0                        | 0                           | 0                        |
| Average   | 0            | 0                | 0                      | 0              | 0                  | 0                    | 0                   | 0                        | -2                          | -2                       |