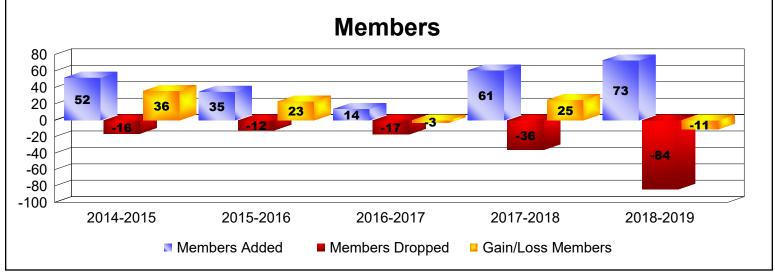

MBR0065 Page 5 of 7 10/23/2019 1:29:20PM

| Year      | New<br>Clubs | Dropped<br>Clubs | Gain/<br>Loss<br>Clubs | New<br>Members | Charter<br>Members | Reinstate<br>Members | Transfer<br>Members | Total<br>Member<br>Added | Total<br>Members<br>Dropped | Gain/<br>Loss<br>Members |
|-----------|--------------|------------------|------------------------|----------------|--------------------|----------------------|---------------------|--------------------------|-----------------------------|--------------------------|
| 2014-2015 | 1            | 0                | 1                      | 27             | 25                 | 0                    | 0                   | 52                       | -16                         | 36                       |
| 2015-2016 | 1            | 0                | 1                      | 12             | 23                 | 0                    | 0                   | 35                       | -12                         | 23                       |
| 2016-2017 | 0            | 0                | 0                      | 14             | 0                  | 0                    | 0                   | 14                       | -17                         | -3                       |
| 2017-2018 | 2            | 0                | 2                      | 17             | 42                 | 1                    | 1                   | 61                       | -36                         | 25                       |
| 2018-2019 | 1            | 0                | 1                      | 8              | 49                 | 16                   | 0                   | 73                       | -84                         | -11                      |
| Average   | 1            | 0                | 1                      | 16             | 28                 | 3                    | 0                   | 47                       | -33                         | 14                       |