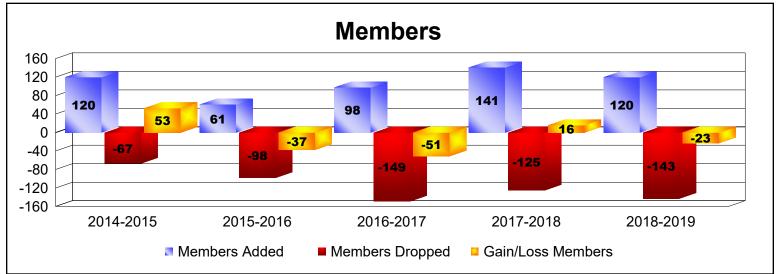

MBR0065 Page 4 of 7 10/23/2019 1:29:20PM

| Year      | New<br>Clubs | Dropped<br>Clubs | Gain/<br>Loss<br>Clubs | New<br>Members | Charter<br>Members | Reinstate<br>Members | Transfer<br>Members | Total<br>Member<br>Added | Total<br>Members<br>Dropped | Gain/<br>Loss<br>Members |
|-----------|--------------|------------------|------------------------|----------------|--------------------|----------------------|---------------------|--------------------------|-----------------------------|--------------------------|
| 2014-2015 | 2            | 0                | 2                      | 73             | 43                 | 1                    | 3                   | 120                      | -67                         | 53                       |
| 2015-2016 | 1            | 0                | 1                      | 34             | 24                 | 1                    | 2                   | 61                       | -98                         | -37                      |
| 2016-2017 | 1            | -2               | -1                     | 33             | 29                 | 35                   | 1                   | 98                       | -149                        | -51                      |
| 2017-2018 | 2            | -1               | 1                      | 41             | 84                 | 16                   | 0                   | 141                      | -125                        | 16                       |
| 2018-2019 | 1            | -1               | 0                      | 60             | 41                 | 17                   | 2                   | 120                      | -143                        | -23                      |
| Average   | 1            | -1               | 1                      | 48             | 44                 | 14                   | 2                   | 108                      | -116                        | -8                       |