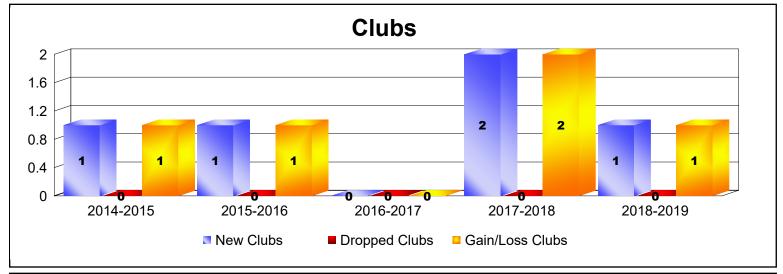

MBR0065 Page 5 of 7 10/23/2019 1:29:20PM

| Year      | New<br>Clubs | Dropped<br>Clubs | Gain/<br>Loss<br>Clubs | New<br>Members | Charter<br>Members | Reinstate<br>Members | Transfer<br>Members | Total<br>Member<br>Added | Total<br>Members<br>Dropped | Gain/<br>Loss<br>Members |
|-----------|--------------|------------------|------------------------|----------------|--------------------|----------------------|---------------------|--------------------------|-----------------------------|--------------------------|
| 2014-2015 | 1            | 0                | 1                      | 27             | 25                 | 0                    | 0                   | 52                       | -16                         | 36                       |
| 2015-2016 | 1            | 0                | 1                      | 12             | 23                 | 0                    | 0                   | 35                       | -12                         | 23                       |
| 2016-2017 | 0            | 0                | 0                      | 14             | 0                  | 0                    | 0                   | 14                       | -17                         | -3                       |
| 2017-2018 | 2            | 0                | 2                      | 17             | 42                 | 1                    | 1                   | 61                       | -36                         | 25                       |
| 2018-2019 | 1            | 0                | 1                      | 8              | 49                 | 16                   | 0                   | 73                       | -84                         | -11                      |
| Average   | 1            | 0                | 1                      | 16             | 28                 | 3                    | 0                   | 47                       | -33                         | 14                       |