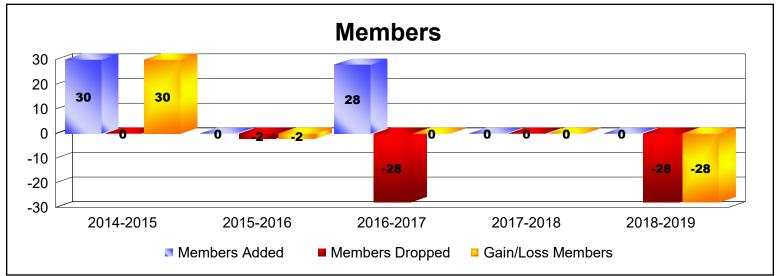

MBR0065 Page 6 of 7 10/23/2019 1:29:20PM

| Year      | New<br>Clubs | Dropped<br>Clubs | Gain/<br>Loss<br>Clubs | New<br>Members | Charter<br>Members | Reinstate<br>Members | Transfer<br>Members | Total<br>Member<br>Added | Total<br>Members<br>Dropped | Gain/<br>Loss<br>Members |
|-----------|--------------|------------------|------------------------|----------------|--------------------|----------------------|---------------------|--------------------------|-----------------------------|--------------------------|
| 2014-2015 | 1            | 0                | 1                      | 0              | 30                 | 0                    | 0                   | 30                       | 0                           | 30                       |
| 2015-2016 | 0            | 0                | 0                      | 0              | 0                  | 0                    | 0                   | 0                        | -2                          | -2                       |
| 2016-2017 | 0            | 0                | 0                      | 0              | 28                 | 0                    | 0                   | 28                       | -28                         | 0                        |
| 2017-2018 | 0            | 0                | 0                      | 0              | 0                  | 0                    | 0                   | 0                        | 0                           | 0                        |
| 2018-2019 | 0            | -1               | -1                     | 0              | 0                  | 0                    | 0                   | 0                        | -28                         | -28                      |
| Average   | 0            | 0                | 0                      | 0              | 12                 | 0                    | 0                   | 12                       | -12                         | 0                        |