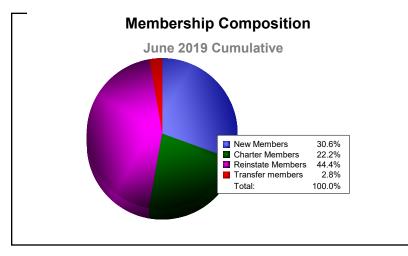

| -81                         | -31                      |
| 2017-2018 | 1            | 0                | 1                      | 38             | 51                 | 0                    | 0                   | 89                       | -41                         | 48                       |
| 2018-2019 | 0            | 0                | 0                      | 11             | 8                  | 16                   | 1                   | 36                       | -80                         | -44                      |
| Average   | 1            | 0                | 0                      | 22             | 23                 | 6                    | 0                   | 51                       | -46                         | 5                        |









MBR0065 Page 1 of 7 10/23/2019 1:29:20PM

| Year      | New<br>Clubs | Dropped<br>Clubs | Gain/<br>Loss<br>Clubs | New<br>Members | Charter<br>Members | Reinstate<br>Members | Transfer<br>Members | Total<br>Member<br>Added | Total<br>Members<br>Dropped | Gain/<br>Loss<br>Members |
|-----------|--------------|------------------|------------------------|----------------|--------------------|----------------------|---------------------|--------------------------|-----------------------------|--------------------------|
| 2014-2015 | 0            | 0                | 0                      | 0              | 0                  | 0                    | 0                   | 0                        | 0                           | 0                        |
| 2015-2016 | 0            | 0