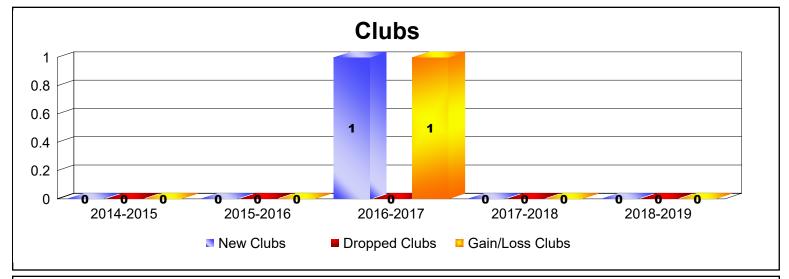

| -92                         | 6                        |
| 2017-2018 | 0            | 0                | 0                      | 31             | 4                  | 11                   | 0                   | 46                       | -51                         | -5                       |
| 2018-2019 | 0            | 0                | 0                      | 26             | 1                  | 0                    | 0                   | 27                       | -37                         | -10                      |
| Average   | 0            | 0                | 0                      | 26             | 8                  | 10                   | 0                   | 45                       | -45                         | 0                        |









MBR0065 Page 3 of 7 10/23/2019 1:29:20PM

| Year      | New<br>Clubs | Dropped<br>Clubs | Gain/<br>Loss<br>Clubs | New<br>Members | Charter<br>Members | Reinstate<br>Members | Transfer<br>Members | Total<br>Member<br>Added | Total<br>Members<br>Dropped | Gain/<br>Loss<br>Members |
|-----------|--------------|------------------|------------------------|----------------|--------------------|----------------------|---------------------|--------------------------|-----------------------------|--------------------------|
| 2014-2015 | 4            | 0                | 4                      | 56             | 90                 | 3                    | 0                   | 149                      | -104                        | 45                       |
| 2015-2016 | 0            | -